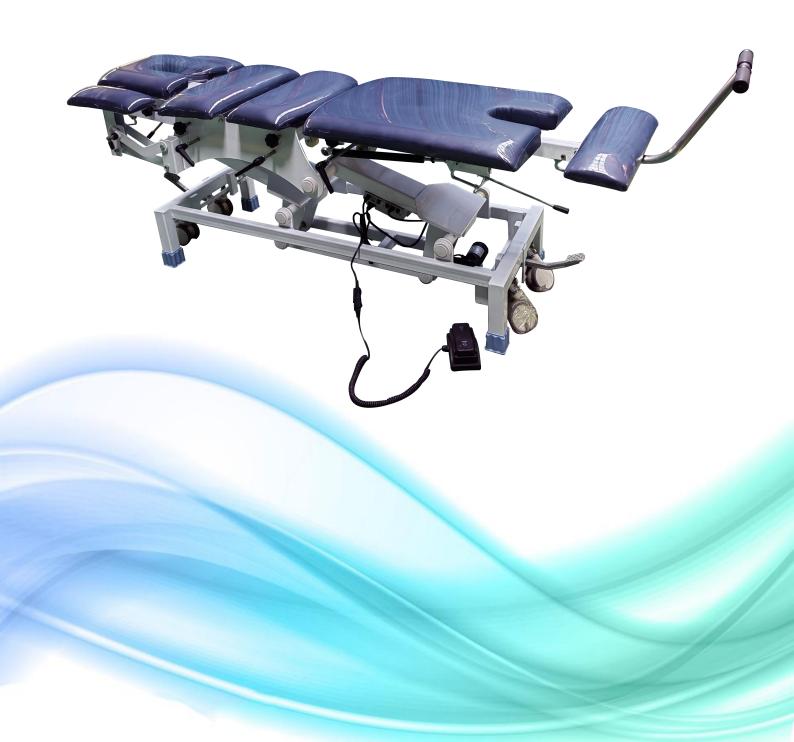

## Chiropractic Table

| A specialized equipment used by chiropractors during<br>patient examinations and treatments. It is designed to<br>provide a comfortable and supportive surface for patients<br>while allowing chiropractors to perform various manual<br>adjustments and manipulations. |
|-------------------------------------------------------------------------------------------------------------------------------------------------------------------------------------------------------------------------------------------------------------------------|
|                                                                                                                                                                                                                                                                         |
|                                                                                                                                                                                                                                                                         |

| FEATURES                  | <ul> <li>Electric elevation</li> <li>Head drop / Thoracic drop / Lumb</li> <li>Ankle extension</li> <li>Adjustable head part</li> <li>Manual 3D movement for leg sectors</li> </ul> | L L                                     |
|---------------------------|-------------------------------------------------------------------------------------------------------------------------------------------------------------------------------------|-----------------------------------------|
| STANDARD<br>SPECIFICATION | Dimension:<br>Elevation:<br>Head section:                                                                                                                                           | 2100x560mm<br>560x-910mm<br>-30° / +30° |